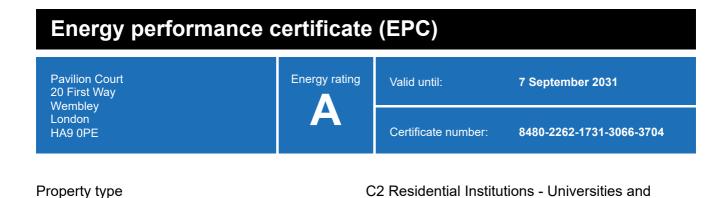

# **Energy rating and score**

This property's energy rating is A.

Properties get a rating from A+ (best) to G (worst) and a score.

The better the rating and score, the lower your property's carbon emissions are likely to be.